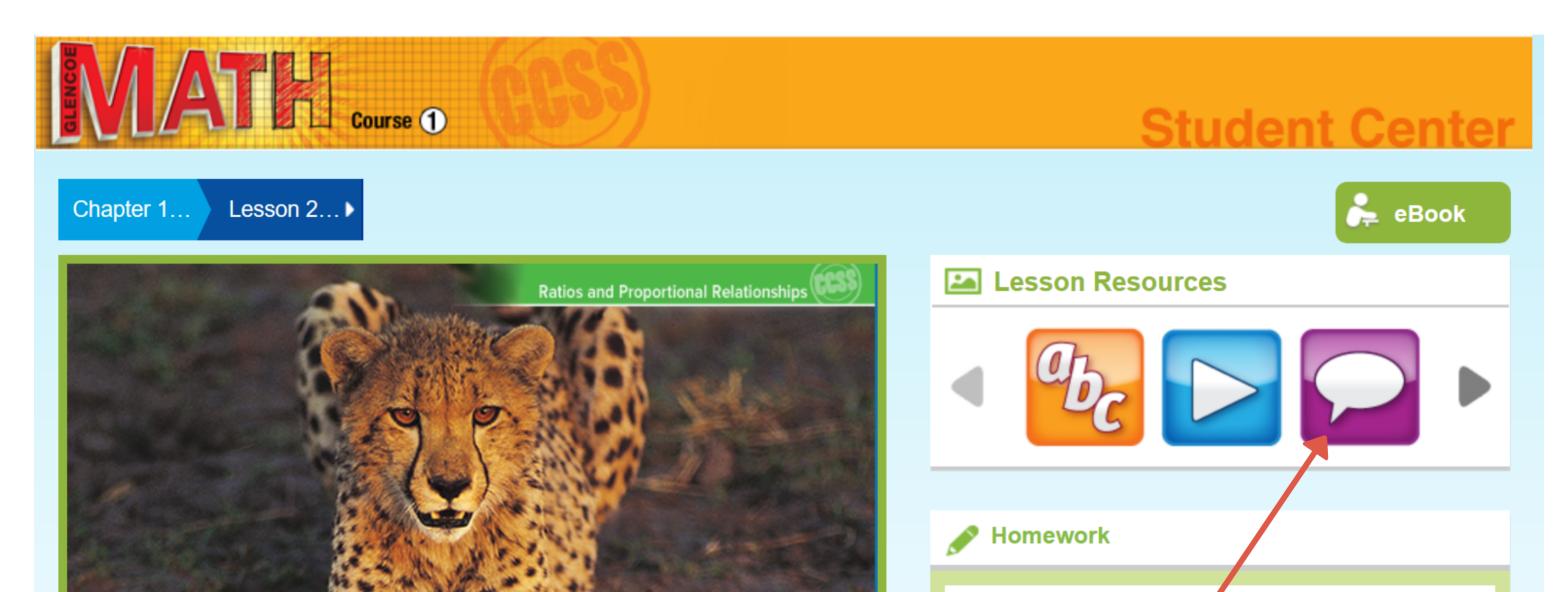

Student Center

Use the dropdown menu to select the chapter and then the lesson you are looking for. In this case, chapter 1, lesson 2 is highlighted.

You have no assignments at this time.

Now click on the speech bubble icon as shown above. This will automatically open a new browser window.