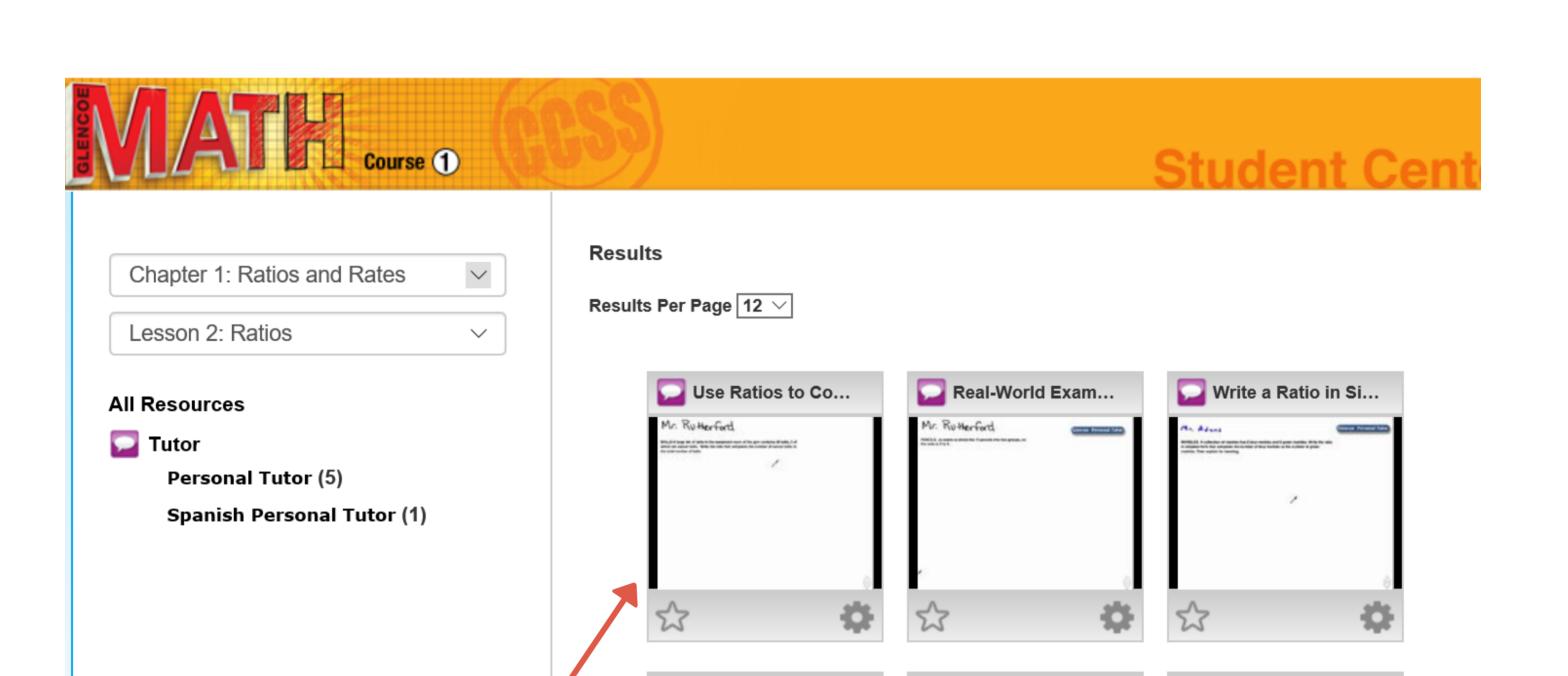

Student Center

Use the dropdown menu to select the chapter and then the lesson you are looking for. In this case, chapter 1, lesson 2 is highlighted.

You have no assignments at this time.

Now click on the speech bubble icon as shown above. This will automatically open a new browser window.

Click on any of available tutor videos to watch them. \*If they are not working, you may need to update the flash player on your device.